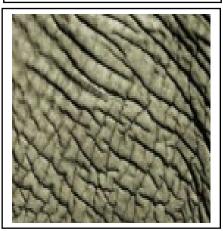

Activity 1a (picture to picture)

We see patterns all around us, some animals have patterns on their skin. Can you match the animal patterns?

Activity 1a

Cut out the animal patterns and match to the correct activity sheet.

Activity 1b (pattern to animal)

Can you match the correct animal to the correct animal patterns?

Cut out these pictures of different animals and match them to the animal skin patterns.

**Activity 1b** 

Activity 1c (word to picture)

Can you match the correct animal to the correct animal patterns?

giraffe tiger

COW

leopard

zebra | elephant | snake | crocodile

whale

tortoise

**Activity 1c** 