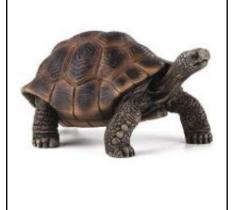

Activity 1b (pattern to animal)

Can you match the correct animal to the correct animal patterns?

Cut out these pictures of different animals and match them to the animal skin patterns.

**Activity 1b** 

Activity 1c (word to picture)

Can you match the correct animal to the correct animal patterns?

giraffe tiger

COW

leopard

zebra | elephant | snake | crocodile

whale

tortoise

**Activity 1c** 