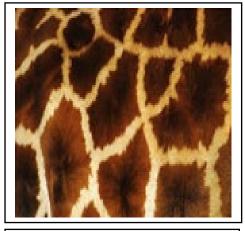

Activity 1a (picture to picture)

We see patterns all around us, some animals have patterns on their skin. Can you match the animal patterns?

Activity 1a

Cut out the animal patterns and match to the correct activity sheet.

Can you match the correct animal to the correct animal patterns?

giraffe tiger

COW

leopard

zebra | elephant | snake | crocodile

whale

tortoise

**Activity 1c** 