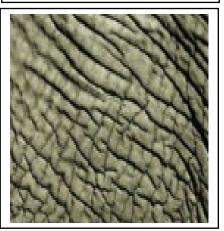

Activity 1a (picture to picture)

We see patterns all around us, some animals have patterns on their skin. Can you match the animal patterns?

Activity 1a

Cut out the animal patterns and match to the correct activity sheet.

Activity 1b (pattern to animal)

Can you match the correct animal to the correct animal patterns?

Cut out these pictures of different animals and match them to the animal skin patterns.

**Activity 1b** 

Activity 1c (word to picture)

Can you match the correct animal to the correct animal patterns?

giraffe tiger

COW

leopard

zebra | elephant | snake | crocodile

whale

tortoise

**Activity 1c** 

Cut out the words of each animal and match it to the correct animal skin pattern.

| 9        | †        | C                                                                                                       |   |
|----------|----------|---------------------------------------------------------------------------------------------------------|---|
| <b>Z</b> | e        | <b>S</b>                                                                                                | C |
| <b>W</b> | <b>†</b> | Activity 1c  Complete the animal names, cut them out and match them to the correct animal skin pattern. |   |