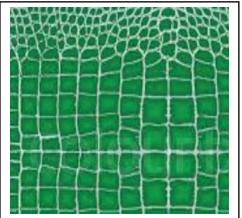

Activity 1a (picture to picture)

We see patterns all around us, some animals have patterns on their skin. Can you match the animal patterns?

Activity 1a

Cut out the animal patterns and match to the correct activity sheet.

Activity 1b (pattern to animal)

Can you match the correct animal to the correct animal patterns?

Cut out these pictures of different animals and match them to the animal skin patterns.

**Activity 1b** 

Activity 1c (word to picture)

Can you match the correct animal to the correct animal patterns?

giraffe tiger

COW

leopard

zebra | elephant | snake | crocodile

whale

tortoise

**Activity 1c** 

Cut out the words of each animal and match it to the correct animal skin pattern.

| 9        | †        | C                                                                                                       |   |
|----------|----------|---------------------------------------------------------------------------------------------------------|---|
| <b>Z</b> | e        | <b>S</b>                                                                                                | C |
| <b>W</b> | <b>†</b> | Activity 1c  Complete the animal names, cut them out and match them to the correct animal skin pattern. |   |