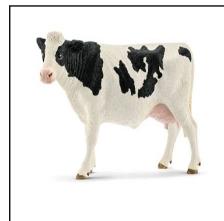

Activity 1a (picture to picture)

We see patterns all around us, some animals have patterns on their skin. Can you match the animal patterns?

Activity 1a

Cut out the animal patterns and match to the correct activity sheet.

Activity 1b (pattern to animal)

Can you match the correct animal to the correct animal patterns?

Cut out these pictures of different animals and match them to the animal skin patterns.

**Activity 1b** 

Activity 1c (word to picture)

Can you match the correct animal to the correct animal patterns?

giraffe tiger

COW

leopard

zebra | elephant | snake | crocodile

whale

tortoise

**Activity 1c** 