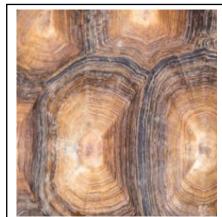

Activity 1a (picture to picture)

We see patterns all around us, some animals have patterns on their skin. Can you match the animal patterns?

Activity 1a

Cut out the animal patterns and match to the correct activity sheet.

Can you match the correct animal to the correct animal patterns?

giraffe tiger

COW

leopard

zebra | elephant | snake | crocodile

whale

tortoise

**Activity 1c** 