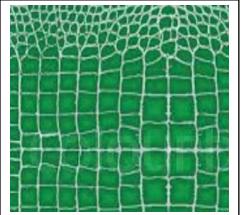

Activity 1a (picture to picture)

We see patterns all around us, some animals have patterns on their skin. Can you match the animal patterns?

Activity 1a

Cut out the animal patterns and match to the correct activity sheet.

Activity 1b (pattern to animal)

Can you match the correct animal to the correct animal patterns?

Cut out these pictures of different animals and match them to the animal skin patterns.

**Activity 1b** 

Activity 1c (word to picture)

Can you match the correct animal to the correct animal patterns?

giraffe tiger

COW

leopard

zebra | elephant | snake | crocodile

whale

tortoise

**Activity 1c** 

Cut out the words of each animal and match it to the correct animal skin pattern.

| 9        | †        | C                                                                                                       |   |
|----------|----------|---------------------------------------------------------------------------------------------------------|---|
| <b>Z</b> | e        | <b>S</b>                                                                                                | C |
| <b>W</b> | <b>†</b> | Activity 1c  Complete the animal names, cut them out and match them to the correct animal skin pattern. |   |