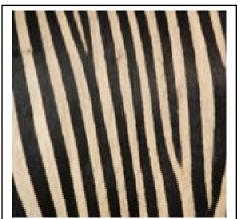

Activity 1a (picture to picture)

We see patterns all around us, some animals have patterns on their skin. Can you match the animal patterns?

Activity 1a

Cut out the animal patterns and match to the correct activity sheet.

Activity 1b (pattern to animal)

Can you match the correct animal to the correct animal patterns?

Cut out these pictures of different animals and match them to the animal skin patterns.

**Activity 1b** 

Activity 1c (word to picture)

Can you match the correct animal to the correct animal patterns?

giraffe tiger

COW

leopard

zebra | elephant | snake | crocodile

whale

tortoise

**Activity 1c** 