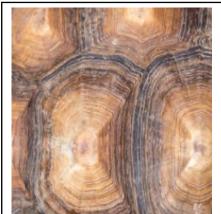

Activity 1a (picture to picture)

We see patterns all around us, some animals have patterns on their skin. Can you match the animal patterns?

Activity 1a

Cut out the animal patterns and match to the correct activity sheet.

Activity 1b (pattern to animal)

Can you match the correct animal to the correct animal patterns?

Cut out these pictures of different animals and match them to the animal skin patterns.

**Activity 1b** 

Activity 1c (word to picture)

Can you match the correct animal to the correct animal patterns?

giraffe tiger

COW

leopard

zebra | elephant | snake | crocodile

whale

tortoise

**Activity 1c** 

Cut out the words of each animal and match it to the correct animal skin pattern.

| 9        | †        | C                                                                                                       |   |
|----------|----------|---------------------------------------------------------------------------------------------------------|---|
| <b>Z</b> | e        | <b>S</b>                                                                                                | C |
| <b>W</b> | <b>†</b> | Activity 1c  Complete the animal names, cut them out and match them to the correct animal skin pattern. |   |