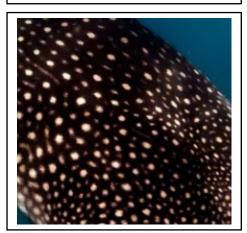

Activity 1a (picture to picture)

We see patterns all around us, some animals have patterns on their skin. Can you match the animal patterns?

Activity 1a

Cut out the animal patterns and match to the correct activity sheet.

Activity 1b (pattern to animal)

Can you match the correct animal to the correct animal patterns?

Cut out these pictures of different animals and match them to the animal skin patterns.

**Activity 1b** 

Activity 1c (word to picture)

Can you match the correct animal to the correct animal patterns?

giraffe tiger

COW

leopard

zebra | elephant | snake | crocodile

whale

tortoise

**Activity 1c** 