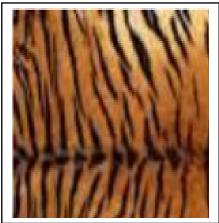

Activity 1a (picture to picture)

We see patterns all around us, some animals have patterns on their skin. Can you match the animal patterns?

Activity 1a

Cut out the animal patterns and match to the correct activity sheet.

Can you match the correct animal to the correct animal patterns?

giraffe tiger

COW

leopard

zebra | elephant | snake | crocodile

whale

tortoise

**Activity 1c** 