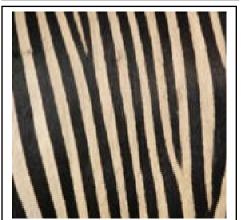

Activity 1a (picture to picture)

We see patterns all around us, some animals have patterns on their skin. Can you match the animal patterns?

Activity 1a

Cut out the animal patterns and match to the correct activity sheet.

Activity 1b (pattern to animal)

Can you match the correct animal to the correct animal patterns?

Cut out these pictures of different animals and match them to the animal skin patterns.

**Activity 1b** 

Activity 1c (word to picture)

Can you match the correct animal to the correct animal patterns?

giraffe tiger

COW

leopard

zebra | elephant | snake | crocodile

whale

tortoise

**Activity 1c** 

Cut out the words of each animal and match it to the correct animal skin pattern.

| 9        | †        | C                                                                                                       |   |
|----------|----------|---------------------------------------------------------------------------------------------------------|---|
| <b>Z</b> | e        | <b>S</b>                                                                                                | C |
| <b>W</b> | <b>†</b> | Activity 1c  Complete the animal names, cut them out and match them to the correct animal skin pattern. |   |