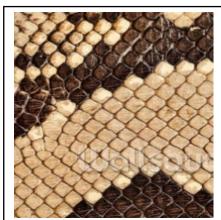

Activity 1a (picture to picture)

We see patterns all around us, some animals have patterns on their skin. Can you match the animal patterns?

Activity 1a

Cut out the animal patterns and match to the correct activity sheet.

Activity 1b (pattern to animal)

Can you match the correct animal to the correct animal patterns?

Cut out these pictures of different animals and match them to the animal skin patterns.

**Activity 1b** 

Activity 1c (word to picture)

Can you match the correct animal to the correct animal patterns?

giraffe tiger

COW

leopard

zebra | elephant | snake | crocodile

whale

tortoise

**Activity 1c** 

Cut out the words of each animal and match it to the correct animal skin pattern.

| 9        | †        | C                                                                                                       |   |
|----------|----------|---------------------------------------------------------------------------------------------------------|---|
| <b>Z</b> | e        | <b>S</b>                                                                                                | C |
| <b>W</b> | <b>†</b> | Activity 1c  Complete the animal names, cut them out and match them to the correct animal skin pattern. |   |