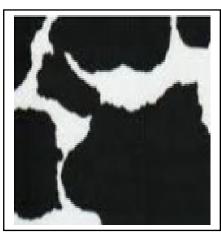

Activity 1a (picture to picture)

We see patterns all around us, some animals have patterns on their skin. Can you match the animal patterns?

Activity 1a

Cut out the animal patterns and match to the correct activity sheet.

Activity 1b (pattern to animal)

Can you match the correct animal to the correct animal patterns?

Cut out these pictures of different animals and match them to the animal skin patterns.

**Activity 1b** 

Activity 1c (word to picture)

Can you match the correct animal to the correct animal patterns?

giraffe tiger

COW

leopard

zebra | elephant | snake | crocodile

whale

tortoise

**Activity 1c** 