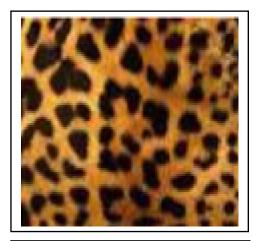

Activity 1a (picture to picture)

We see patterns all around us, some animals have patterns on their skin. Can you match the animal patterns?

Activity 1a

Cut out the animal patterns and match to the correct activity sheet.

Can you match the correct animal to the correct animal patterns?

giraffe tiger

COW

leopard

zebra | elephant | snake | crocodile

whale

tortoise

**Activity 1c** 