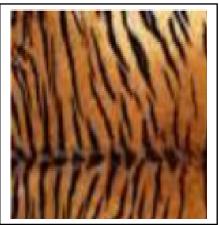

Activity 1a (picture to picture)

We see patterns all around us, some animals have patterns on their skin. Can you match the animal patterns?

Activity 1a

Cut out the animal patterns and match to the correct activity sheet.

Can you match the correct animal to the correct animal patterns?

giraffe tiger

COW

leopard

zebra | elephant | snake | crocodile

whale

tortoise

**Activity 1c** 