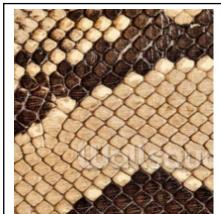

Activity 1a (picture to picture)

We see patterns all around us, some animals have patterns on their skin. Can you match the animal patterns?

Activity 1a

Cut out the animal patterns and match to the correct activity sheet.

Activity 1b (pattern to animal)

Can you match the correct animal to the correct animal patterns?

Cut out these pictures of different animals and match them to the animal skin patterns.

**Activity 1b** 

Activity 1c (word to picture)

Can you match the correct animal to the correct animal patterns?

giraffe tiger

COW

leopard

zebra | elephant | snake | crocodile

whale

tortoise

**Activity 1c** 

Cut out the words of each animal and match it to the correct animal skin pattern.

| 9        | †        | C                                                                                                       |   |
|----------|----------|---------------------------------------------------------------------------------------------------------|---|
| <b>Z</b> | e        | <b>S</b>                                                                                                | C |
| <b>W</b> | <b>†</b> | Activity 1c  Complete the animal names, cut them out and match them to the correct animal skin pattern. |   |