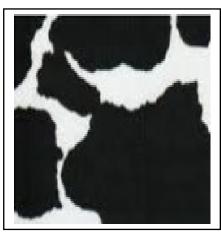

Activity 1a (picture to picture)

We see patterns all around us, some animals have patterns on their skin. Can you match the animal patterns?

Activity 1a

Cut out the animal patterns and match to the correct activity sheet.

Activity 1b (pattern to animal)

Can you match the correct animal to the correct animal patterns?

Cut out these pictures of different animals and match them to the animal skin patterns.

**Activity 1b** 

Activity 1c (word to picture)