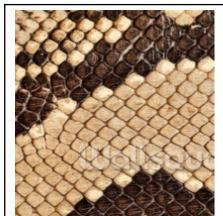

Activity 1a (picture to picture)

We see patterns all around us, some animals have patterns on their skin. Can you match the animal patterns?

Activity 1a

Cut out the animal patterns and match to the correct activity sheet.

Activity 1b (pattern to animal)

Can you match the correct animal to the correct animal patterns?

Cut out these pictures of different animals and match them to the animal skin patterns.

**Activity 1b** 

Activity 1c (word to picture)

Can you match the correct animal to the correct animal patterns?

giraffe tiger

COW

leopard

zebra | elephant | snake | crocodile

whale

tortoise

**Activity 1c** 

Cut out the words of each animal and match it to the correct animal skin pattern.

| 9        | †        | C                                                                                                       |   |
|----------|----------|---------------------------------------------------------------------------------------------------------|---|
| <b>Z</b> | e        | <b>S</b>                                                                                                | C |
| <b>W</b> | <b>†</b> | Activity 1c  Complete the animal names, cut them out and match them to the correct animal skin pattern. |   |