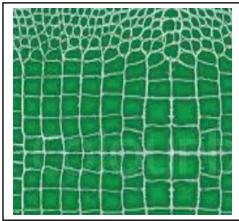

Activity 1a (picture to picture)

We see patterns all around us, some animals have patterns on their skin. Can you match the animal patterns?

Activity 1a

Cut out the animal patterns and match to the correct activity sheet.

Activity 1b (pattern to animal)

Can you match the correct animal to the correct animal patterns?

Cut out these pictures of different animals and match them to the animal skin patterns.

**Activity 1b** 

Activity 1c (word to picture)

Can you match the correct animal to the correct animal patterns?

giraffe tiger

COW

leopard

zebra | elephant | snake | crocodile

whale

tortoise

**Activity 1c** 

Cut out the words of each animal and match it to the correct animal skin pattern.

| 9        | †        | C                                                                                                       |   |
|----------|----------|---------------------------------------------------------------------------------------------------------|---|
| <b>Z</b> | e        | <b>S</b>                                                                                                | C |
| <b>W</b> | <b>†</b> | Activity 1c  Complete the animal names, cut them out and match them to the correct animal skin pattern. |   |