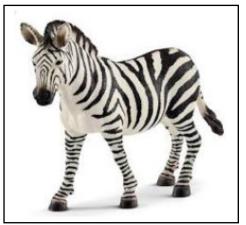

Activity 1a (picture to picture)

We see patterns all around us, some animals have patterns on their skin. Can you match the animal patterns?

Activity 1a

Cut out the animal patterns and match to the correct activity sheet.

Activity 1b (pattern to animal)

Can you match the correct animal to the correct animal patterns?

Cut out these pictures of different animals and match them to the animal skin patterns.

**Activity 1b** 

Activity 1c (word to picture)

Can you match the correct animal to the correct animal patterns?

giraffe tiger

COW

leopard

zebra | elephant | snake | crocodile

whale

tortoise

**Activity 1c** 