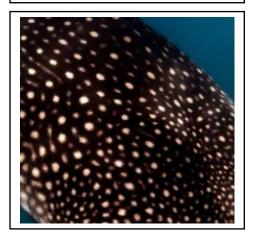

Activity 1a (picture to picture)

We see patterns all around us, some animals have patterns on their skin. Can you match the animal patterns?

Activity 1a

Cut out the animal patterns and match to the correct activity sheet.

Activity 1b (pattern to animal)

Can you match the correct animal to the correct animal patterns?

Cut out these pictures of different animals and match them to the animal skin patterns.

**Activity 1b** 

Activity 1c (word to picture)

Can you match the correct animal to the correct animal patterns?

giraffe tiger

COW

leopard

zebra | elephant | snake | crocodile

whale

tortoise

**Activity 1c** 

Cut out the words of each animal and match it to the correct animal skin pattern.

| 9        | †        | C                                                                                                       |   |
|----------|----------|---------------------------------------------------------------------------------------------------------|---|
| <b>Z</b> | e        | <b>S</b>                                                                                                | C |
| <b>W</b> | <b>†</b> | Activity 1c  Complete the animal names, cut them out and match them to the correct animal skin pattern. |   |