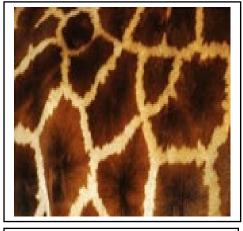

Activity 1a (picture to picture)

We see patterns all around us, some animals have patterns on their skin. Can you match the animal patterns?

Activity 1a

Cut out the animal patterns and match to the correct activity sheet.

Can you match the correct animal to the correct animal patterns?

giraffe tiger

COW

leopard

zebra | elephant | snake | crocodile

whale

tortoise

**Activity 1c** 