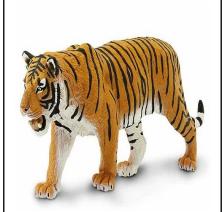

Activity 1a (picture to picture)

We see patterns all around us, some animals have patterns on their skin. Can you match the animal patterns?

Activity 1a

Cut out the animal patterns and match to the correct activity sheet.

Activity 1b (pattern to animal)

Can you match the correct animal to the correct animal patterns?

Cut out these pictures of different animals and match them to the animal skin patterns.

**Activity 1b** 

Activity 1c (word to picture)

Can you match the correct animal to the correct animal patterns?

giraffe tiger

COW

leopard

zebra | elephant | snake | crocodile

whale

tortoise

**Activity 1c** 