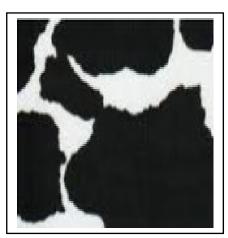

Activity 1a (picture to picture)

We see patterns all around us, some animals have patterns on their skin. Can you match the animal patterns?

Activity 1a

Cut out the animal patterns and match to the correct activity sheet.

Activity 1b (pattern to animal)

Can you match the correct animal to the correct animal patterns?

Cut out these pictures of different animals and match them to the animal skin patterns.

**Activity 1b** 

Activity 1c (word to picture)

Can you match the correct animal to the correct animal patterns?

giraffe tiger

COW

leopard

zebra | elephant | snake | crocodile

whale

tortoise

**Activity 1c** 

Cut out the words of each animal and match it to the correct animal skin pattern.

| 9        | †        | C                                                                                                       |   |
|----------|----------|---------------------------------------------------------------------------------------------------------|---|
| <b>Z</b> | e        | <b>S</b>                                                                                                | C |
| <b>W</b> | <b>†</b> | Activity 1c  Complete the animal names, cut them out and match them to the correct animal skin pattern. |   |