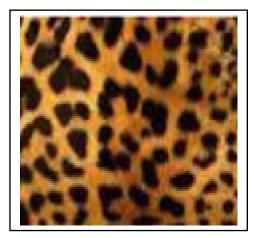

Activity 1a (picture to picture)

We see patterns all around us, some animals have patterns on their skin. Can you match the animal patterns?

Activity 1a

Cut out the animal patterns and match to the correct activity sheet.

Activity 1b (pattern to animal)

Can you match the correct animal to the correct animal patterns?

Cut out these pictures of different animals and match them to the animal skin patterns.

**Activity 1b** 

Activity 1c (word to picture)

Can you match the correct animal to the correct animal patterns?

giraffe tiger

COW

leopard

zebra | elephant | snake | crocodile

whale

tortoise

**Activity 1c** 

Cut out the words of each animal and match it to the correct animal skin pattern.

| 9        | †        | C                                                                                                       |   |
|----------|----------|---------------------------------------------------------------------------------------------------------|---|
| <b>Z</b> | e        | <b>S</b>                                                                                                | C |
| <b>W</b> | <b>†</b> | Activity 1c  Complete the animal names, cut them out and match them to the correct animal skin pattern. |   |