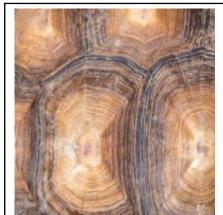

Activity 1a (picture to picture)

We see patterns all around us, some animals have patterns on their skin. Can you match the animal patterns?

Activity 1a

Cut out the animal patterns and match to the correct activity sheet.

Activity 1b (pattern to animal)

Can you match the correct animal to the correct animal patterns?

Cut out these pictures of different animals and match them to the animal skin patterns.

**Activity 1b** 

Activity 1c (word to picture)

Can you match the correct animal to the correct animal patterns?

giraffe tiger

COW

leopard

zebra | elephant | snake | crocodile

whale

tortoise

**Activity 1c** 