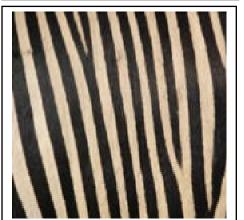

Activity 1a (picture to picture)

We see patterns all around us, some animals have patterns on their skin. Can you match the animal patterns?

Activity 1a

Cut out the animal patterns and match to the correct activity sheet.

Activity 1b (pattern to animal)

Can you match the correct animal to the correct animal patterns?

Cut out these pictures of different animals and match them to the animal skin patterns.

**Activity 1b** 

Activity 1c (word to picture)

Can you match the correct animal to the correct animal patterns?

giraffe tiger

COW

leopard

zebra | elephant | snake | crocodile

whale

tortoise

**Activity 1c** 

Cut out the words of each animal and match it to the correct animal skin pattern.

| 9        | †        | C                                                                                                       |   |
|----------|----------|---------------------------------------------------------------------------------------------------------|---|
| <b>Z</b> | e        | <b>S</b>                                                                                                | C |
| <b>W</b> | <b>†</b> | Activity 1c  Complete the animal names, cut them out and match them to the correct animal skin pattern. |   |