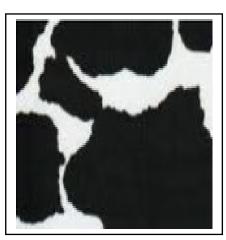

Activity 1a (picture to picture)

We see patterns all around us, some animals have patterns on their skin. Can you match the animal patterns?

Activity 1a

Cut out the animal patterns and match to the correct activity sheet.

Can you match the correct animal to the correct animal patterns?

giraffe tiger

COW

leopard

zebra | elephant | snake | crocodile

whale

tortoise

**Activity 1c** 