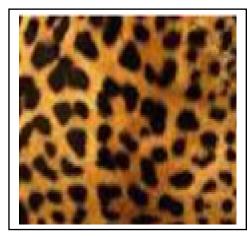

Activity 1a (picture to picture)

We see patterns all around us, some animals have patterns on their skin. Can you match the animal patterns?

Activity 1a

Cut out the animal patterns and match to the correct activity sheet.

Activity 1b (pattern to animal)

Can you match the correct animal to the correct animal patterns?

Cut out these pictures of different animals and match them to the animal skin patterns.

**Activity 1b** 

Activity 1c (word to picture)

Can you match the correct animal to the correct animal patterns?

giraffe tiger

COW

leopard

zebra | elephant | snake | crocodile

whale

tortoise

**Activity 1c** 