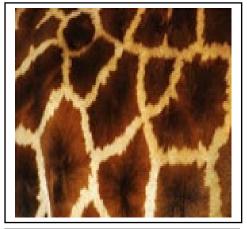

Activity 1a (picture to picture)

We see patterns all around us, some animals have patterns on their skin. Can you match the animal patterns?

Activity 1a

Cut out the animal patterns and match to the correct activity sheet.

Activity 1b (pattern to animal)

Can you match the correct animal to the correct animal patterns?

Cut out these pictures of different animals and match them to the animal skin patterns.

**Activity 1b** 

Activity 1c (word to picture)

Can you match the correct animal to the correct animal patterns?

giraffe tiger

COW

leopard

zebra | elephant | snake | crocodile

whale

tortoise

**Activity 1c** 

Cut out the words of each animal and match it to the correct animal skin pattern.

| 9        | †        | C                                                                                                       |   |
|----------|----------|---------------------------------------------------------------------------------------------------------|---|
| <b>Z</b> | e        | <b>S</b>                                                                                                | C |
| <b>W</b> | <b>†</b> | Activity 1c  Complete the animal names, cut them out and match them to the correct animal skin pattern. |   |