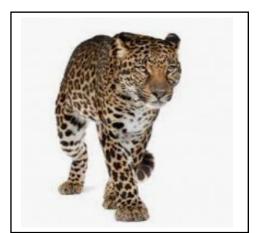

Activity 1a (picture to picture)

We see patterns all around us, some animals have patterns on their skin. Can you match the animal patterns?

Activity 1a

Cut out the animal patterns and match to the correct activity sheet.

Activity 1b (pattern to animal)

Can you match the correct animal to the correct animal patterns?

Cut out these pictures of different animals and match them to the animal skin patterns.

**Activity 1b** 

Activity 1c (word to picture)

Can you match the correct animal to the correct animal patterns?

giraffe tiger

COW

leopard

zebra | elephant | snake | crocodile

whale

tortoise

**Activity 1c** 