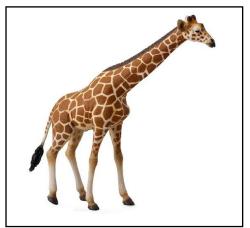

Activity 1b (pattern to animal)

Can you match the correct animal to the correct animal patterns?

Cut out these pictures of different animals and match them to the animal skin patterns.

**Activity 1b** 

Activity 1c (word to picture)

Can you match the correct animal to the correct animal patterns?

giraffe tiger

COW

leopard

zebra | elephant | snake | crocodile

whale

tortoise

**Activity 1c** 