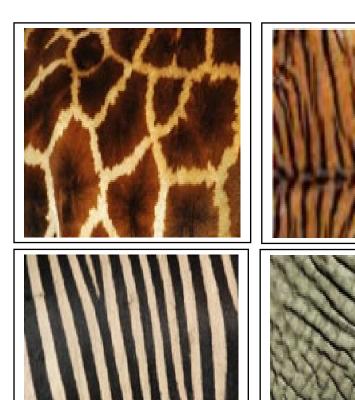

Activity 1a (picture to picture)

We see patterns all around us, some animals have patterns on their skin. Can you match the animal patterns?

Activity 1a

Cut out the animal patterns and match to the correct activity sheet.

Activity 1b (pattern to animal)

Can you match the correct animal to the correct animal patterns?

Cut out these pictures of different animals and match them to the animal skin patterns.

**Activity 1b** 

Activity 1c (word to picture)