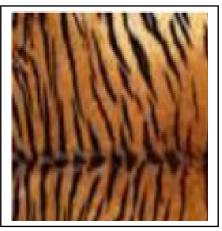

Activity 1a (picture to picture)

We see patterns all around us, some animals have patterns on their skin. Can you match the animal patterns?

Activity 1a

Cut out the animal patterns and match to the correct activity sheet.

Activity 1b (pattern to animal)

Can you match the correct animal to the correct animal patterns?

Cut out these pictures of different animals and match them to the animal skin patterns.

**Activity 1b** 

Activity 1c (word to picture)